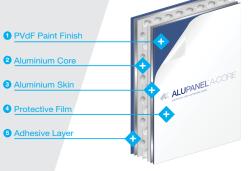

Alupanel A-Core is a non-combustible panel with a corrugated aluminium core, suitable for architectural applications, as well as interior and exterior cladding solutions.

The big difference is the sheet manufacturing technology, giving the panel a non-flammable core made from aluminium. These panels are remarkably strong and rigid whilst still being half the weight of aluminium sheet or composite panels that have a conventional mineral core.

| Property             |           |  |
|----------------------|-----------|--|
| Panel Thickness (mm) | 4         |  |
| Skin Thickness (mm)  | 0.5       |  |
| Weight (kg/m²)       | 3.8       |  |
| Skin                 | Aluminium |  |
| Core composition     | Aluminium |  |