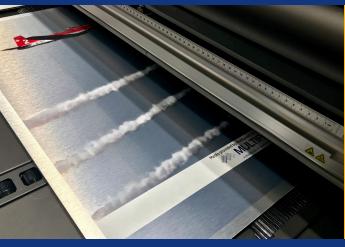

# AMAZING PRINTS

Beautiful effects can be achieved when printing on our Brushed finishes. Images have a metallic shimmer whilst the textured surface of the panel makes light-coloured areas of the print appear particularly lumnious.