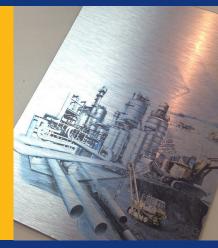

# AMAZING PRINTS

Beautiful effects can be achieved when printing on our Brushed finishes. Images have a metallic shimmer whilst the textured surface of the panel makes light-coloured areas of the print appear particularly lumnious.