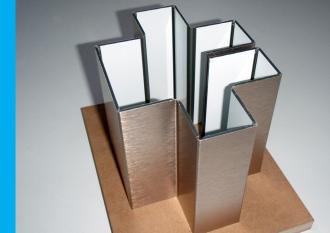

## EASILY FABRICATED

Alupanel<sup>®</sup> brushed finishes have a 0.3mm Aluminium skin and are easily fabricated, folded and formed. This versatility combined with the extrremely attractive finishes makes them perfect for creating high quality, eye-catching projects in a variety of areas including:

- Retail design,
- Sign making,
- POS/POP,
- Interior design
- **Furniture construction**