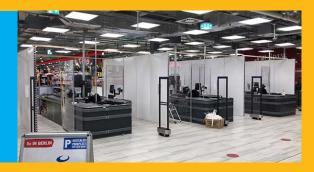

## SOCIAL DISTANCING SOLUTIONS

You can preserve your clear plastic stocks by using it in conjunction with ALUPANEL® Aluminium Composite to create efficient, and durable social distancing measures with visibility where it's needed

ALUPANEL® can be used with a profile system for even more versatility

For simple counter-top designs ALUPANEL® can be printed direct and combined with a clear visibility panel to provide a simple but effective solution, using either all flat components or v-grooving ALUPANEL® to make a one-piece, prefabricated surround