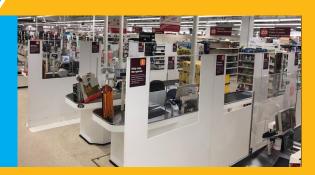

## SOCIAL DISTANCING SOLUTIONS

You can preserve your clear plastic stocks by using it in conjunction with ALUPANEL® Aluminium Composite to create efficient, and durable social distancing measures with visibility where it's needed

ALUPANEL® can be used with a profile system for even more versatility

For simple counter-top designs ALUPANEL® can be printed direct and combined with a clear visibility panel to provide a simple but effective solution, using either all flat components or v-grooving ALUPANEL® to make a one-piece, prefabricated surround