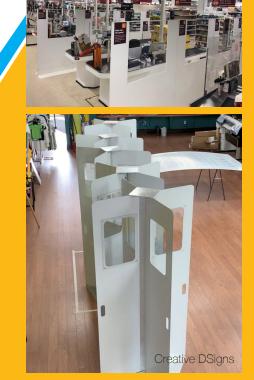

Plus, the colors and finishes available in ACM are now even more attractive due to their better ROI and longevity when compared to flexible substrates.

Ease of fabrication makes ALUPANEL® ideal for projects like hand sanitizer stations or, for simple counter-top designs, ALUPANEL® can be printed direct and combined with a clear visibility panel to provide a simple but effective solution. You can use either all flat components or, by v-grooving ALUPANEL® you can make a one-piece, prefabricated surround.

So, you can preserve your clear plastic stock by using it alongside ALUPANEL® Aluminum Composite to create efficient and durable social distancing measures with visibility where it's needed.

To find out more about how Alupanel can help you grow your business, please contact your Sales Manager or local distributor.