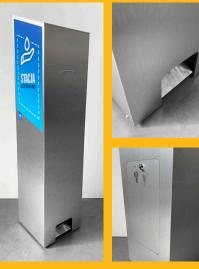

Plus, the colors and finishes available in ACM are now even more attractive due to their better ROI and longevity when compared to flexible substrates.

Ease of fabrication makes ALUPANEL® ideal for projects like hand sanitizer stations or, for simple counter-top designs, ALUPANEL® can be printed direct and combined with a clear visibility panel to provide a simple but effective solution. You can use either all flat components or, by v-grooving ALUPANEL® you can make a one-piece, prefabricated surround.