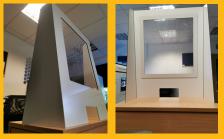

Plus, the colors and finishes available in ACM are now even more attractive due to their better ROI and longevity when compared to flexible substrates.

Ease of fabrication makes ALUPANEL® ideal for projects like hand sanitizer stations or, for simple counter-top designs, ALUPANEL® can be printed direct and combined with a clear visibility panel to provide a simple but effective solution. You can use either all flat components or, by v-grooving ALUPANEL® you can make a one-piece, prefabricated surround.

So, you can preserve your clear plastic stock by using it alongside ALUPANEL® Aluminum Composite to create efficient and durable social distancing measures with visibility where it's needed.

To find out more about how Alupanel can help you grow your business, please contact your Sales Manager or local distributor.