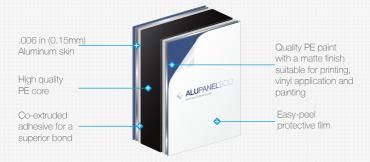

aluminium composite panel

Alupanel®Eco aluminum composite material (ACM) is a highly efficient, economic solution for all flat applications.

- Lightweight yet rigid
- Highly resistant to weather
- Uniform, flat surface
- 1 year guarantee\*

Alupanel®Eco Aluminum Composite Panels are a highly efficient, economic solution for all flat applications.

Providing amazing value for money, Alupanel®Eco is the obvious choice for short term projects where no load will be applied to the panels. Available in matte white, all Alupanel®Eco products have a one year guarantee.

- Printing direct
- Flat signage
- Wayfinding
- POS Displays
- Retail design
- Construction site fencing panels
- Exhibition design
- Outdoor advertising

| Property             |             |      |
|----------------------|-------------|------|
| Panel thickness (mm) | 2           | 3    |
| Skin thickness (mm)  | .15         | .15  |
| Weight (kg/m²)       | 2.48        | 3.39 |
| Finish               | White matte |      |
| Core composition     | LDPE        |      |