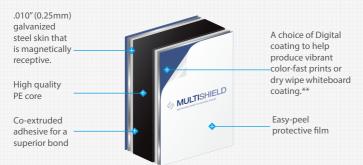

## MULTISHIELD

galvanised steel composite sheets

A double-sided composite panel offering greater strength and rigidity, Multishield's galvanized steel sheets have two different coatings and are also receptive to magnetic media. Now available in either digital/digital or digital/whiteboard finishes.

## Strong and durable galvanized steel

- Strong & durable
- Magnetically receptive surface
- Whiteboard finish
- Specially developed digital coating
- 5 year guarantee

\*Our 5 year guarantee covers interior use only.

MADE IN BRITAIN

Both sides of the panel have a flat, smooth, uniform surface, one side with a digital coating to help produce vibrant, color-fast prints and the other side with a whiteboard coating.

Ideal for hoardings, whiteboards, printing and many other applications, the galvanized steel provides additional strength plus the versatility of a magnetically receptive surface.